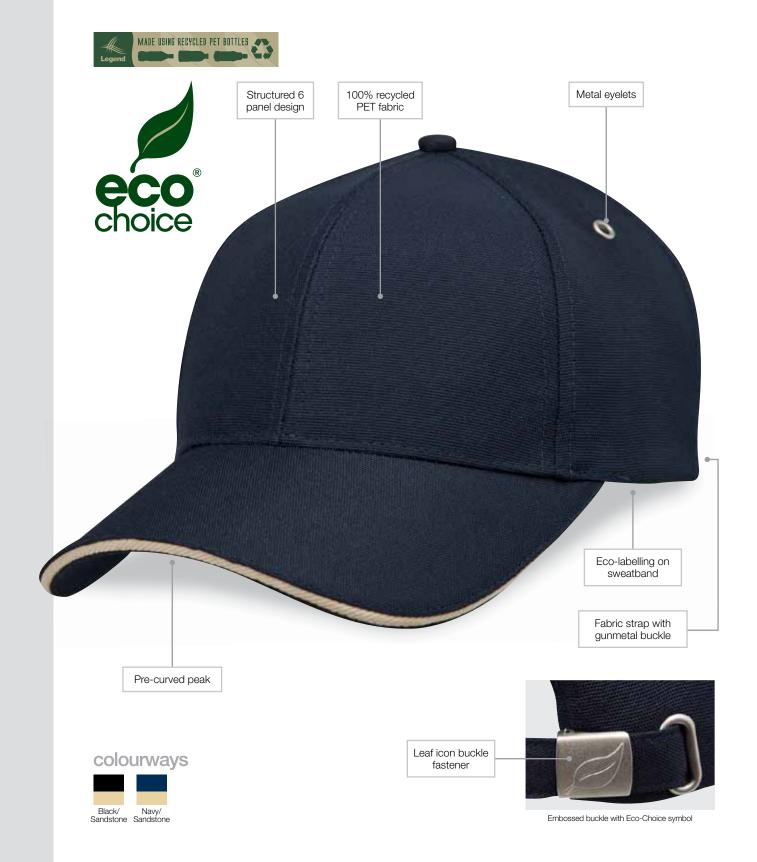

Side: 40mm h x 70mm w

Back (above arch): Text – 10mm h x 95mm w

Logo – 45mm h x 45mm w

DESCRIPTION: • 100% recycled PET fabric

• Structured 6 panel design

Pre-curved peak

Metal eyelets

Leaf icon buckle fastener

Eco-labelling on sweatband

• Fabric strap with gunmetal buckle

PACKAGING: 25 pieces packed into one poly bag per inner.

CARTON QUANTITY: 150 units

CARTON MEASUREMENTS: 62cm x 40cm x 53cm

CARTON WEIGHT: 15kg